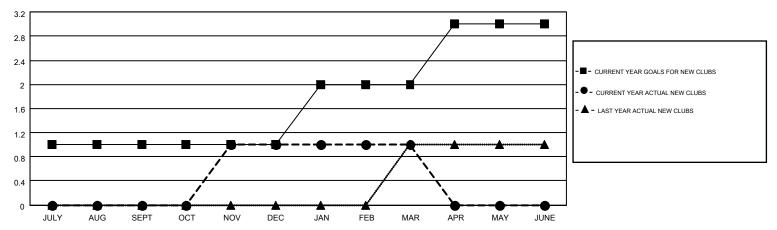

## GOALS AND ACTUAL NEW CLUBS CUMULATIVE

0

0

0

0

0

APR/MAY/JUNE

0

**ED LECIUS** Clubs RESULTS FOR 2014-2015 NEW CLUB NEW CLUBS DROPPED NET QUARTER GOAL CLUBS GAIN/LOSS

0

0

0

0

| Weilbeis              |                    |                                        |                    |                  |  |  |  |  |  |
|-----------------------|--------------------|----------------------------------------|--------------------|------------------|--|--|--|--|--|
| RESULTS FOR 2014-2015 |                    |                                        |                    |                  |  |  |  |  |  |
| QUARTER               | NEW MEMBER<br>GOAL | CHARTER AND<br>NEW<br>MEMBERS<br>ADDED | DROPPED<br>MEMBERS | NET<br>GAIN/LOSS |  |  |  |  |  |
| JULY/AUG/SEPT         | -15                | 43                                     | 100                | -57              |  |  |  |  |  |
| OCT/NOV/DEC           | 20                 | 115                                    | 111                | 4                |  |  |  |  |  |
| JAN/FEB/MAR           | 5                  | 51                                     | 46                 | 5                |  |  |  |  |  |
| APR/MAY/JUNE          | 40                 | 0                                      | 0                  | 0                |  |  |  |  |  |