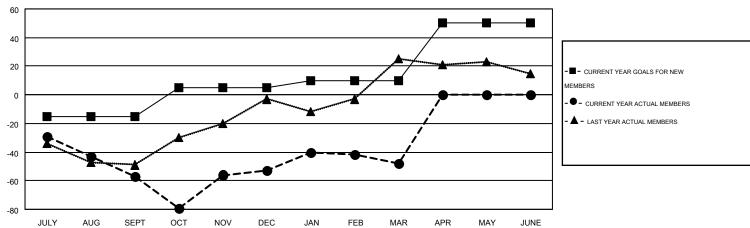

## GOALS AND ACTUAL MEMBERS CUMULATIVE

| DROPPED CLUBS: 1  DROPPED MEMBERS |                | 55 CLUBS OF 80 ADDED 1 OR MORE NEW MEMBERS | GENDER DISTRIBU<br>MALE<br>FEMALE     | TION<br>1,442 (62.67%)<br>859 (37.33%) |            |
|-----------------------------------|----------------|--------------------------------------------|---------------------------------------|----------------------------------------|------------|
| DECEASED  CLUB CANCELLED  OTHER   | 18<br>6<br>233 | CLICK HERE FOR HEALTH ASSESSMENT DATA      | FAMILY UNIT MEMBERS HEAD OF HOUSEHOLD |                                        | 603<br>295 |
| TOTAL                             | 257            |                                            | NON-HEAD OF HOUSEHOL                  | D                                      | 308        |

APR/MAY/JUNE

0

**ED LECIUS** Clubs RESULTS FOR 2014-2015 NEW CLUB NEW CLUBS DROPPED NET QUARTER GOAL CLUBS GAIN/LOSS

0

0

0

0

| Weilbeis              |                    |                                        |                    |                  |  |  |  |  |  |
|-----------------------|--------------------|----------------------------------------|--------------------|------------------|--|--|--|--|--|
| RESULTS FOR 2014-2015 |                    |                                        |                    |                  |  |  |  |  |  |
| QUARTER               | NEW MEMBER<br>GOAL | CHARTER AND<br>NEW<br>MEMBERS<br>ADDED | DROPPED<br>MEMBERS | NET<br>GAIN/LOSS |  |  |  |  |  |
| JULY/AUG/SEPT         | -15                | 43                                     | 100                | -57              |  |  |  |  |  |
| OCT/NOV/DEC           | 20                 | 115                                    | 111                | 4                |  |  |  |  |  |
| JAN/FEB/MAR           | 5                  | 51                                     | 46                 | 5                |  |  |  |  |  |
| APR/MAY/JUNE          | 40                 | 0                                      | 0                  | 0                |  |  |  |  |  |